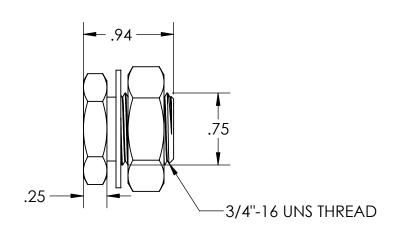

1/4 NPT PIPE SIZE, 18 THREADS PER INCH, 0.40" THREAD ENGAGEMENT—

MATERIAL: BRASS

| DATE:    | POLYCONN         |                                |        |        |           |      |  |  |  |  |
|----------|------------------|--------------------------------|--------|--------|-----------|------|--|--|--|--|
| 04/05/21 |                  | 1 021001111                    |        |        |           |      |  |  |  |  |
| DATE:    | SIZE:            | TITLE                          |        |        |           | REV: |  |  |  |  |
| DAIE.    | Α                | BULKHEAD SHORT BRASS 1/4 F NPT |        |        |           |      |  |  |  |  |
|          | <i>,</i> ,       |                                |        |        |           |      |  |  |  |  |
| DATE:    | DO NOT           | DIMENSIONS ARE IN              | SCALE: | SHFFT  | DWG NO.   |      |  |  |  |  |
| D/ (IL.  | SCALE<br>DRAWING | INCHES UNLESS                  | 1:1    | 1 OF 1 | PC68BHS-4 |      |  |  |  |  |
|          |                  |                                |        |        |           |      |  |  |  |  |