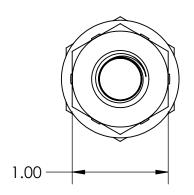

| DATE:    | POLYCONN         |                                |        |        |           |      |  |  |  |  |
|----------|------------------|--------------------------------|--------|--------|-----------|------|--|--|--|--|
| 04/05/21 |                  | 1 021001111                    |        |        |           |      |  |  |  |  |
| DATE:    | SIZE:            | TITLE                          |        |        |           | REV: |  |  |  |  |
| DAIE.    | Α                | BULKHEAD SHORT BRASS 1/4 F NPT |        |        |           |      |  |  |  |  |
|          | <i>,</i> ,       |                                |        |        |           |      |  |  |  |  |
| DATE:    | DO NOT           | DIMENSIONS ARE IN              | SCALE: | SHFFT  | DWG NO.   |      |  |  |  |  |
| D/ (IL.  | SCALE<br>DRAWING | INCHES UNLESS                  | 1:1    | 1 OF 1 | PC68BHS-4 |      |  |  |  |  |
|          |                  |                                |        |        |           |      |  |  |  |  |