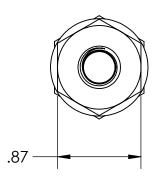

1/8 NPT PIPE SIZE, 27 THREADS PER INCH, 0.26" THREAD ENGAGEMENT—

MATERIAL: BRASS