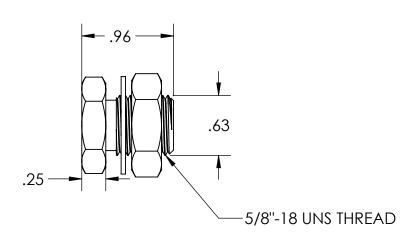

1/8 NPT PIPE SIZE, 27 THREADS PER INCH, 0.26" THREAD ENGAGEMENT—

MATERIAL: BRASS