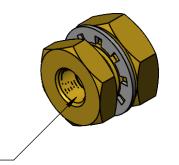

1/8 NPT PIPE SIZE, 27 THREADS PER INCH, 0.26" THREAD ENGAGEMENT—

MATERIAL: BRASS