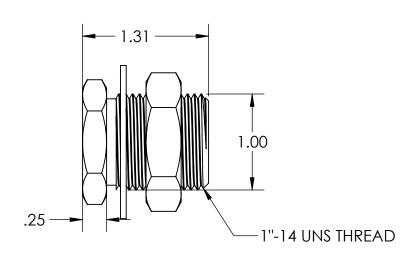

3/8 NPT PIPE SIZE, 18 THREADS PER INCH, 0.41" THREAD ENGAGEMENT—

MATERIAL: BRASS

| RAWN BY:    | DATE:    |                            | POLYCONN                                        |               |                 |          |      |  |
|-------------|----------|----------------------------|-------------------------------------------------|---------------|-----------------|----------|------|--|
| RSW         | 04/05/21 |                            | IOLICONN                                        |               |                 |          |      |  |
|             |          | SIZE:                      | TITLE                                           |               |                 |          | REV: |  |
| HECKED BY:  | DATE:    | \ \ \ \                    |                                                 |               |                 |          | \\   |  |
|             |          | Α                          | A BULKHEAD BRASS 3/8 F NPT                      |               |                 |          |      |  |
|             |          |                            |                                                 |               |                 | DWCNO    |      |  |
| PPROVED BY: | DATE:    | DO NOT<br>SCALE<br>DRAWING | DIMENSIONS ARE IN INCHES UNLESS OTHERWISE NOTED | SCALE:<br>1:1 | SHEET<br>1 OF 1 | DWG NO.  |      |  |
|             |          |                            |                                                 |               |                 | PC68BH-6 |      |  |
|             |          |                            |                                                 |               |                 |          |      |  |