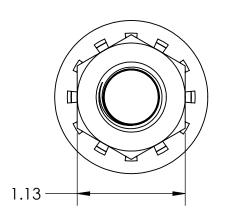

| RAWN BY:    | DATE:    |                            | POLYCONN                                        |               |                 |          |      |  |
|-------------|----------|----------------------------|-------------------------------------------------|---------------|-----------------|----------|------|--|
| RSW         | 04/05/21 |                            | IOLICONN                                        |               |                 |          |      |  |
|             |          | SIZE:                      | TITLE                                           |               |                 |          | REV: |  |
| HECKED BY:  | DATE:    | \ \ \ \                    |                                                 |               |                 |          | \\   |  |
|             |          | Α                          | A BULKHEAD BRASS 3/8 F NPT                      |               |                 |          |      |  |
|             |          |                            |                                                 |               |                 | DWCNO    |      |  |
| PPROVED BY: | DATE:    | DO NOT<br>SCALE<br>DRAWING | DIMENSIONS ARE IN INCHES UNLESS OTHERWISE NOTED | SCALE:<br>1:1 | SHEET<br>1 OF 1 | DWG NO.  |      |  |
|             |          |                            |                                                 |               |                 | PC68BH-6 |      |  |
|             |          |                            |                                                 |               |                 |          |      |  |