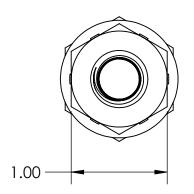

1/4 NPT PIPE SIZE, 18 THREADS PER INCH, 0.40" THREAD ENGAGEMENT—

MATERIAL: BRASS

| AWN BY:    | DATE:    | POLYCONN |                            |               |                 |          |      |  |
|------------|----------|----------|----------------------------|---------------|-----------------|----------|------|--|
| SW         | 04/05/21 |          | 1 021001111                |               |                 |          |      |  |
|            |          | SIZE:    | TITLE                      |               |                 |          | REV: |  |
| ECKED BY:  | DATE:    | ) A      | A BULKHEAD BRASS 1/4 F NPT |               |                 |          |      |  |
|            |          | A        | DULN                       | INFI          | 01              |          |      |  |
|            |          |          |                            |               |                 | DMCNO    |      |  |
| PROVED BY: | DATE:    | DO NOT   | SCALE INCHES UNLESS        | SCALE:<br>1:1 | SHEET<br>1 OF 1 | DWG NO.  |      |  |
|            |          | DRAWING  |                            |               |                 | PC68BH-4 |      |  |
|            |          | [        |                            |               |                 |          |      |  |