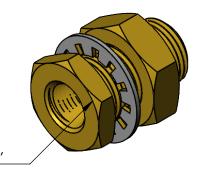

1/4 NPT PIPE SIZE, 18 THREADS PER INCH, 0.40" THREAD ENGAGEMENT—

MATERIAL: BRASS

| AWN BY:    | DATE:    | POLYCONN |                            |               |                 |          |      |  |
|------------|----------|----------|----------------------------|---------------|-----------------|----------|------|--|
| SW         | 04/05/21 |          | 1 021001111                |               |                 |          |      |  |
|            |          | SIZE:    | TITLE                      |               |                 |          | REV: |  |
| ECKED BY:  | DATE:    | ) A      | A BULKHEAD BRASS 1/4 F NPT |               |                 |          |      |  |
|            |          | A        | DULN                       | INFI          | 01              |          |      |  |
|            |          |          |                            |               |                 | DMCNO    |      |  |
| PROVED BY: | DATE:    | DO NOT   | SCALE INCHES UNLESS        | SCALE:<br>1:1 | SHEET<br>1 OF 1 | DWG NO.  |      |  |
|            |          | DRAWING  |                            |               |                 | PC68BH-4 |      |  |
|            |          | [        |                            |               |                 |          |      |  |