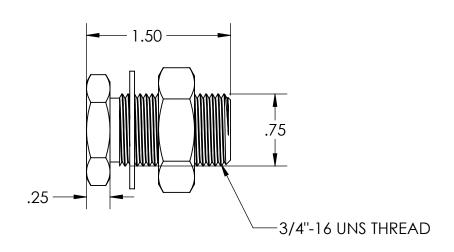

1/4 NPT PIPE SIZE, 18 THREADS PER INCH, 0.40" THREAD ENGAGEMENT—

MATERIAL: BRASS

| AWN BY:    | DATE:    | POLYCONN |                            |               |                 |          |      |  |
|------------|----------|----------|----------------------------|---------------|-----------------|----------|------|--|
| SW         | 04/05/21 |          | 1 021001111                |               |                 |          |      |  |
|            |          | SIZE:    | TITLE                      |               |                 |          | REV: |  |
| ECKED BY:  | DATE:    | ) A      | A BULKHEAD BRASS 1/4 F NPT |               |                 |          |      |  |
|            |          | A        | DULN                       | INFI          | 01              |          |      |  |
|            |          |          |                            |               |                 | DMCNO    |      |  |
| PROVED BY: | DATE:    | DO NOT   | SCALE INCHES UNLESS        | SCALE:<br>1:1 | SHEET<br>1 OF 1 | DWG NO.  |      |  |
|            |          | DRAWING  |                            |               |                 | PC68BH-4 |      |  |
|            |          | [        |                            |               |                 |          |      |  |