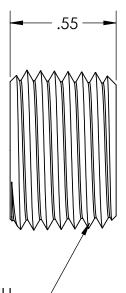

1/2 NPT PIPE SIZE, 14 THREADS PER INCH, 0.53" THREAD ENGAGEMENT—

MATERIAL: BRASS