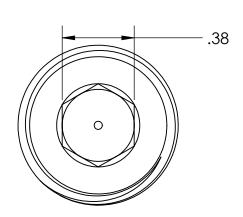

TOLERANCES: .xx = ±.01" .xxx = ±.005" .xxxx = ±.002" FRAC. = ±1/64" ANGLES = ±1/2°

UNLESS OTHERWISE NOTED

| DRAWN BY:    | DATE:    |                               | POLYCONN                                              |               |                 |          |   |      |  |
|--------------|----------|-------------------------------|-------------------------------------------------------|---------------|-----------------|----------|---|------|--|
| RSW          | 03/30/21 |                               |                                                       |               |                 |          |   |      |  |
|              |          | SIZE:                         | TITLE                                                 |               |                 |          |   | REV: |  |
| CHECKED BY:  | DATE:    | A SOCKET PLUG BRASS 1/2 M NPT |                                                       |               |                 |          |   | 01   |  |
|              |          | $\forall$                     | A SOCKLITEOG BRASS 1/2 WINIT                          |               |                 |          |   |      |  |
|              |          |                               |                                                       |               |                 | DWG NO.  | ' |      |  |
| APPROVED BY: | DATE:    | DO NOT<br>SCALE<br>DRAWING    | DIMENSIONS ARE IN<br>INCHES UNLESS<br>OTHERWISE NOTED | SCALE:<br>2:1 | SHEET<br>1 OF 1 | DWG NO.  |   |      |  |
|              |          |                               |                                                       |               |                 | PC133B-8 |   |      |  |
|              |          |                               |                                                       |               |                 |          |   |      |  |