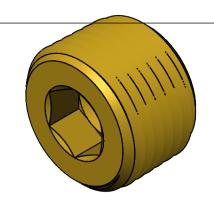

TOLERANCES: .xx = ±.01" .xxx = ±.005" .xxxx = ±.002" FRAC. = ±1/64" ANGLES = ±1/2°

UNLESS OTHERWISE NOTED

| DRAWN BY:    | DATE:    |                               | POLYCONN                                              |               |                 |          |   |      |  |
|--------------|----------|-------------------------------|-------------------------------------------------------|---------------|-----------------|----------|---|------|--|
| RSW          | 03/30/21 |                               |                                                       |               |                 |          |   |      |  |
|              |          | SIZE:                         | TITLE                                                 |               |                 |          |   | REV: |  |
| CHECKED BY:  | DATE:    | A SOCKET PLUG BRASS 1/2 M NPT |                                                       |               |                 |          |   | 01   |  |
|              |          | $\forall$                     | A SOCKLITEOG BRASS 1/2 WINIT                          |               |                 |          |   |      |  |
|              |          |                               |                                                       |               |                 | DWG NO.  | ' |      |  |
| APPROVED BY: | DATE:    | DO NOT<br>SCALE<br>DRAWING    | DIMENSIONS ARE IN<br>INCHES UNLESS<br>OTHERWISE NOTED | SCALE:<br>2:1 | SHEET<br>1 OF 1 | DWG NO.  |   |      |  |
|              |          |                               |                                                       |               |                 | PC133B-8 |   |      |  |
|              |          |                               |                                                       |               |                 |          |   |      |  |