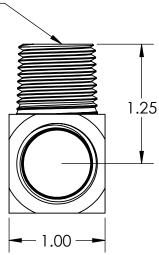

1/2 NPT PIPE SIZE, 14 THREADS PER INCH, 0.53" THREAD ENGAGEMENT

1/2 NPT PIPE SIZE, 14 THREADS PER INCH, 0.53" THREAD ENGAGEMENT—

MATERIAL: BRASS

| DRAWN BY:    | DATE:    | POLYCONN                   |                                                       |               |                 |                     |      |
|--------------|----------|----------------------------|-------------------------------------------------------|---------------|-----------------|---------------------|------|
| RSW          | 03/03/21 |                            |                                                       |               |                 |                     |      |
| CHECKED BY:  | DATE:    | SIZE:                      | TITLE<br>BRAN                                         | NCH TEE E     | BRASS 1/2       | 2 NPT               | REV: |
| APPROVED BY: | DATE:    | DO NOT<br>SCALE<br>DRAWING | DIMENSIONS ARE IN<br>INCHES UNLESS<br>OTHERWISE NOTED | SCALE:<br>1:1 | SHEET<br>1 OF 1 | DWG NO.<br>PC132B-8 |      |