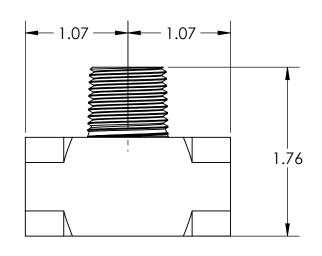

1/2 NPT PIPE SIZE, 14 THREADS PER INCH, 0.53" THREAD ENGAGEMENT

1/2 NPT PIPE SIZE, 14 THREADS PER INCH, 0.53" THREAD ENGAGEMENT—

MATERIAL: BRASS

| DRAWN BY:    | DATE:    | POLYCONN                   |                                                       |               |                 |                     |      |
|--------------|----------|----------------------------|-------------------------------------------------------|---------------|-----------------|---------------------|------|
| RSW          | 03/03/21 |                            |                                                       |               |                 |                     |      |
| CHECKED BY:  | DATE:    | SIZE:                      | TITLE<br>BRAN                                         | NCH TEE E     | BRASS 1/2       | 2 NPT               | REV: |
| APPROVED BY: | DATE:    | DO NOT<br>SCALE<br>DRAWING | DIMENSIONS ARE IN<br>INCHES UNLESS<br>OTHERWISE NOTED | SCALE:<br>1:1 | SHEET<br>1 OF 1 | DWG NO.<br>PC132B-8 |      |