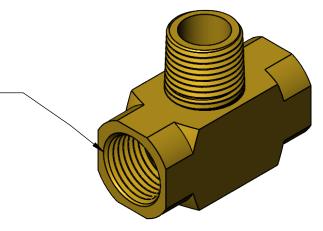

| DRAWN BY:    | DATE:    | POLYCONN                   |                                                       |               |                 |                     |      |
|--------------|----------|----------------------------|-------------------------------------------------------|---------------|-----------------|---------------------|------|
| RSW          | 03/03/21 |                            |                                                       |               |                 |                     |      |
| CHECKED BY:  | DATE:    | SIZE:                      | TITLE<br>BRAN                                         | NCH TEE E     | BRASS 1/2       | 2 NPT               | REV: |
| APPROVED BY: | DATE:    | DO NOT<br>SCALE<br>DRAWING | DIMENSIONS ARE IN<br>INCHES UNLESS<br>OTHERWISE NOTED | SCALE:<br>1:1 | SHEET<br>1 OF 1 | DWG NO.<br>PC132B-8 |      |