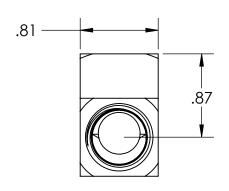

MATERIAL: BRASS

## CONFIDENTIAL

Information contained in this document or drawing is confidential and proprietary to Polyconn. This document may not be reproduced without written permission from Polyconn. All rights of design, invention and copyright are reserved

TOLERANCES: .xx = ±.01" .xxx = ±.005" .xxxx = ±.002" FRAC. = ±1/64" ANGLES = ±1/2°

DRAWN BY RSW CHECKED I UNLESS APPROVED OTHERWISE NOTED

| Y:    | DATE:    | POLYCONN                   |                                                       |               |                 |          |      |
|-------|----------|----------------------------|-------------------------------------------------------|---------------|-----------------|----------|------|
|       | 03/03/21 |                            |