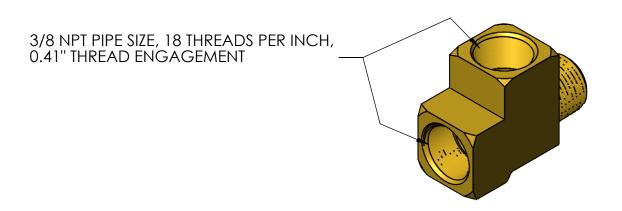

MATERIAL: BRASS

## CONFIDENTIAL

Information contained in this document or drawing is confidential and proprietary to Polyconn. This document may not be reproduced without written permission from Polyconn. All rights of design, invention and copyright are reserved

TOLERANCES: .xx = ±.01" .xxx = ±.005" .xxxx = ±.002" FRAC. = ±1/64" ANGLES = ±1/2°

DRAWN BY RSW CHECKED I UNLESS APPROVED OTHERWISE NOTED

| Y:    | DATE:    | POLYCONN                   |                                                       |               |                 |          |      |
|-------|----------|----------------------------|-------------------------------------------------------|---------------|-----------------|----------|------|
|       | 03/03/21 |                            |