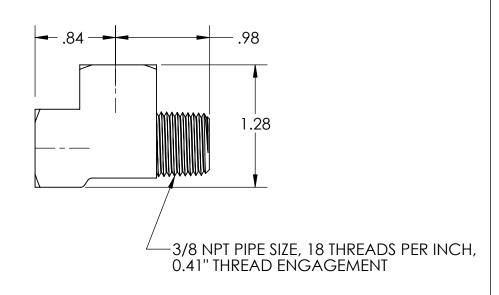

MATERIAL: BRASS

## CONFIDENTIAL

Information contained in this document or drawing is confidential and proprietary to Polyconn. This document may not be reproduced without written permission from Polyconn. All rights of design, invention and copyright are reserved

TOLERANCES: .xx = ±.01" .xxx = ±.005" .xxxx = ±.002" FRAC. = ±1/64" ANGLES = ±1/2°

DRAWN BY RSW CHECKED I UNLESS APPROVED OTHERWISE NOTED

| Y:    | DATE:    | POLYCONN                   |                                                       |               |                 |          |      |
|-------|----------|----------------------------|-------------------------------------------------------|---------------|-----------------|----------|------|
|       | 03/03/21 |                            |