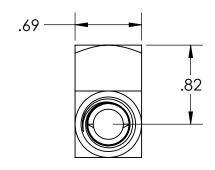

|                         |                   | POI    | LYCONN |          |      |
|-------------------------|-------------------|--------|--------|----------|------|
| SIZE:                   | TITLE             |        |        |          | REV: |
| A RUN TEE BRASS 1/4 NPT |                   |        |        |          | 01   |
| DO NOT                  | DIMENSIONS ARE IN | SCALE: | SHEET  | DWG NO.  |      |
| SCALE<br>DRAWING        | OTHERWISE NOTED   | 1:1    | 1 OF 1 | PC127B-4 |      |