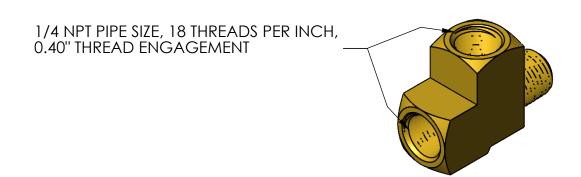

MATERIAL: BRASS

|                         |                   | POI    | LYCONN |          |      |
|-------------------------|-------------------|--------|--------|----------|------|
| SIZE:                   | TITLE             |        |        |          | REV: |
| A RUN TEE BRASS 1/4 NPT |                   |        |        |          | 01   |
| DO NOT                  | DIMENSIONS ARE IN | SCALE: | SHEET  | DWG NO.  |      |
| SCALE<br>DRAWING        | OTHERWISE NOTED   | 1:1    | 1 OF 1 | PC127B-4 |      |