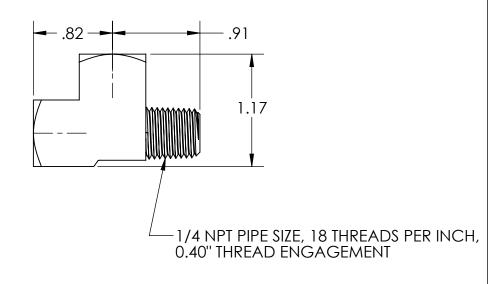

|                         |                   | POI    | LYCONN |          |      |
|-------------------------|-------------------|--------|--------|----------|------|
| SIZE:                   | TITLE             |        |        |          | REV: |
| A RUN TEE BRASS 1/4 NPT |                   |        |        |          | 01   |
| DO NOT                  | DIMENSIONS ARE IN | SCALE: | SHEET  | DWG NO.  |      |
| SCALE<br>DRAWING        | OTHERWISE NOTED   | 1:1    | 1 OF 1 | PC127B-4 |      |