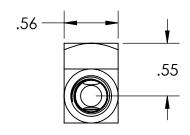

| N BY:        | DATE:    | POLYCONN                   |                       |        |                 |          |  |      |  |
|--------------|----------|----------------------------|-----------------------|--------|-----------------|----------|--|------|--|
| ,            | 03/03/21 |                            | 102100111             |        |                 |          |  |      |  |
| KED BY:      | DATE:    | SIZE:                      | TITLE                 |        |                 |          |  | REV: |  |
|              | 5, (12.  | Α                          | RUN TEE BRASS 1/8 NPT |        |                 |          |  | 01   |  |
| D) (ED, D) ( | DATE     | DO 1107                    |                       | COALE  | CLIEET          | DWG NO.  |  |      |  |
| OVED BY:     | DATE:    | DO NOT<br>SCALE<br>DRAWING | INCHES UNLESS         | SCALE: | SHEET<br>1 OF 1 | 501075   |  |      |  |
|              |          |                            |                       |        |                 | PC127B-2 |  |      |  |