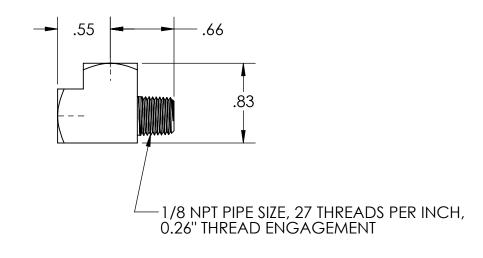

1/8 NPT PIPE SIZE, 27 THREADS PER INCH, 0.26" THREAD ENGAGEMENT

MATERIAL: BRASS

| N BY:        | DATE:    | POLYCONN                   |                       |        |                 |          |  |      |  |
|--------------|----------|----------------------------|-----------------------|--------|-----------------|----------|--|------|--|
| ,            | 03/03/21 |                            | 102100111             |        |                 |          |  |      |  |
| KED BY:      | DATE:    | SIZE:                      | TITLE                 |        |                 |          |  | REV: |  |
|              | 5, (12.  | Α                          | RUN TEE BRASS 1/8 NPT |        |                 |          |  | 01   |  |
| D) (ED, D) ( | DATE     | DO 1107                    |                       | COALE  | CLIEET          | DWG NO.  |  |      |  |
| OVED BY:     | DATE:    | DO NOT<br>SCALE<br>DRAWING | INCHES UNLESS         | SCALE: | SHEET<br>1 OF 1 | 501075   |  |      |  |
|              |          |                            |                       |        |                 | PC127B-2 |  |      |  |