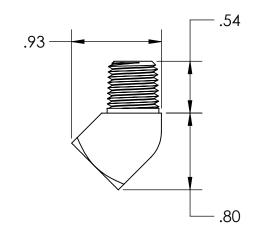

## 1/4 NPT PIPE SIZE, 18 THREADS PER INCH, 0.40" THREAD ENGAGEMENT

MATERIAL: BRASS

|    | DRAWN BY:          | DATE:         | POLYCONN      |                                         |        |          |           |      |  |
|----|--------------------|---------------|---------------|-----------------------------------------|--------|----------|-----------|------|--|
| •  | RSW                | 2/15/21       |               |                                         |        |          |           |      |  |
|    |                    |               | SIZE:         | TITLE                                   |        |          |           | REV: |  |
| 1" | CHECKED BY:        | DATE:         | Α             | A ELBOW STREET 45° BRASS 1/4 NPT        |        |          |           |      |  |
| 2° |                    |               | / \           | 71 ==================================== |        |          |           |      |  |
|    | APPROVED BY:       | DATE:         | DO NOT        | DIMENSIONS ARE IN                       | SCALE: | SHEET    | DWG NO.   |      |  |
|    | 7 (1 T KO 7 EB B1. | SCALE DRAWING | INCHES UNLESS | 1:1                                     | 1 OF 1 | PC124B-4 |           |      |  |
|    |                    |               |               |                                         |        | _        | 1 31218 1 |      |  |