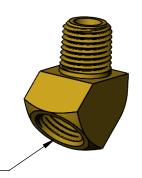

## 1/4 NPT PIPE SIZE, 18 THREADS PER INCH, 0.40" THREAD ENGAGEMENT

MATERIAL: BRASS

|    | DRAWN BY:          | DATE:         | POLYCONN      |                                         |        |          |           |      |  |
|----|--------------------|---------------|---------------|-----------------------------------------|--------|----------|-----------|------|--|
| •  | RSW                | 2/15/21       |               |                                         |        |          |           |      |  |
|    |                    |               | SIZE:         | TITLE                                   |        |          |           | REV: |  |
| 1" | CHECKED BY:        | DATE:         | Α             | A ELBOW STREET 45° BRASS 1/4 NPT        |        |          |           |      |  |
| 2° |                    |               | / \           | 71 ==================================== |        |          |           |      |  |
|    | APPROVED BY:       | DATE:         | DO NOT        | DIMENSIONS ARE IN                       | SCALE: | SHEET    | DWG NO.   |      |  |
|    | 7 (1 T KO 7 EB B1. | SCALE DRAWING | INCHES UNLESS | 1:1                                     | 1 OF 1 | PC124B-4 |           |      |  |
|    |                    |               |               |                                         |        | _        | 1 31218 1 |      |  |