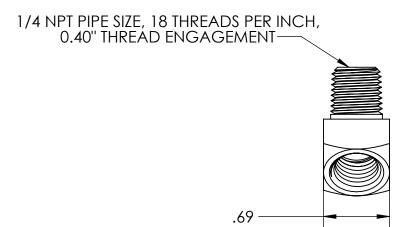

## 1/4 NPT PIPE SIZE, 18 THREADS PER INCH, 0.40" THREAD ENGAGEMENT

MATERIAL: BRASS

|    | DRAWN BY:          | DATE:         | POLYCONN      |                                         |        |          |           |      |  |
|----|--------------------|---------------|---------------|-----------------------------------------|--------|----------|-----------|------|--|
| •  | RSW                | 2/15/21       |               |                                         |        |          |           |      |  |
|    |                    |               | SIZE:         | TITLE                                   |        |          |           | REV: |  |
| 1" | CHECKED BY:        | DATE:         | Α             | A ELBOW STREET 45° BRASS 1/4 NPT        |        |          |           |      |  |
| 2° |                    |               | / \           | 71 ==================================== |        |          |           |      |  |
|    | APPROVED BY:       | DATE:         | DO NOT        | DIMENSIONS ARE IN                       | SCALE: | SHEET    | DWG NO.   |      |  |
|    | 7 (1 T KO 7 EB B1. | SCALE DRAWING | INCHES UNLESS | 1:1                                     | 1 OF 1 | PC124B-4 |           |      |  |
|    |                    |               |               |                                         |        | _        | 1 31218 1 |      |  |