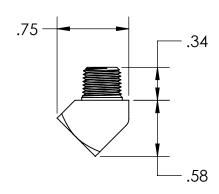

## 1/8 NPT PIPE SIZE, 27 THREADS PER INCH, 0.26" THREAD ENGAGEMENT———

MATERIAL: BRASS

SHEET 1 OF 1

**POLYCONN** 

ELBOW STREET 45° BRASS 1/8 NPT DWG NO.

REV:

01

PC124B-2