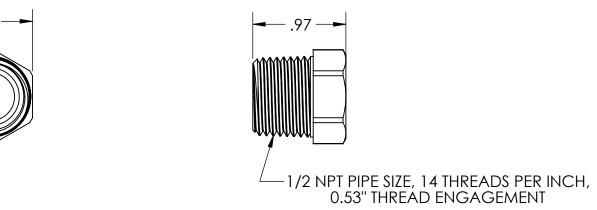

MATERIAL: BRASS

**-**.88

| <b>CONFIDENTIAL</b><br>Information contained in this document or<br>drawing is confidential and proprietary to<br>Polyconn. This document may not be<br>reproduced without written permission from<br>Polyconn. All rights of design, invention<br>and copyright are reserved | TOLERANCES:<br>.xx = ±.01"<br>.xxx = ±.005"<br>.xxx = ±.002"<br>FRAC. = ±1/64"<br>ANGLES = ±1/2° | DRAWN BY:    | DATE:   | POLYCONN  |                                                       |  |                 |          |    |  |
|-------------------------------------------------------------------------------------------------------------------------------------------------------------------------------------------------------------------------------------------------------------------------------|--------------------------------------------------------------------------------------------------|--------------|---------|-----------|-------------------------------------------------------|--|-----------------|----------|----|--|
|                                                                                                                                                                                                                                                                               |                                                                                                  | RSW          | 2/15/21 |           |                                                       |  |                 |          |    |  |
|                                                                                                                                                                                                                                                                               |                                                                                                  | CHECKED BY:  | DATE:   | SIZE:     |                                                       |  |                 | REV:     |    |  |
|                                                                                                                                                                                                                                                                               |                                                                                                  |              |         | A         | HEX HEAD PLUG BRASS 1/2 M NPT                         |  |                 |          | 01 |  |
|                                                                                                                                                                                                                                                                               | UNLESS<br>OTHERWISE<br>NOTED                                                                     | APPROVED BY: | DATE:   | I SCALE I | DIMENSIONS ARE IN<br>INCHES UNLESS<br>OTHERWISE NOTED |  | Sheet<br>1 Of 1 | DWG NO.  |    |  |
|                                                                                                                                                                                                                                                                               |                                                                                                  |              |         |           |                                                       |  |                 | PC121B-8 |    |  |
|                                                                                                                                                                                                                                                                               |                                                                                                  |              |         |           |                                                       |  |                 |          |    |  |