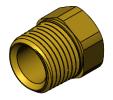

MATERIAL: BRASS

1:1

SHEET 1 OF 1

**POLYCONN** 

HEX HEAD PLUG BRASS 3/8 M NPT DWG NO.

REV:

01

PC121B-6