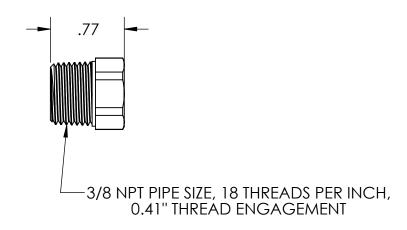

1:1

SHEET 1 OF 1

**POLYCONN** 

HEX HEAD PLUG BRASS 3/8 M NPT DWG NO.

REV:

01

PC121B-6