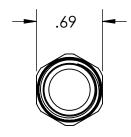

1:1

SHEET 1 OF 1

**POLYCONN** 

HEX HEAD PLUG BRASS 3/8 M NPT DWG NO.

REV:

01

PC121B-6