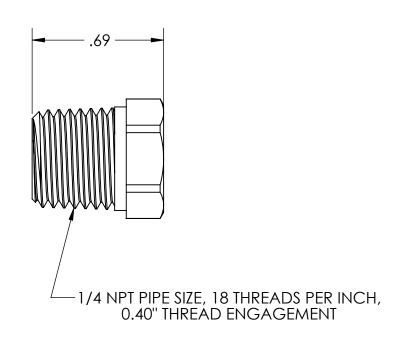

TITLE

SCALE: SHEET DIMENSIONS ARE IN INCHES UNLESS OTHERWISE NOTED 2:1 1 OF 1

**POLYCONN** 

REV: HEX HEAD PLUG BRASS 1/4 M NPT 01 DWG NO. PC121B-4