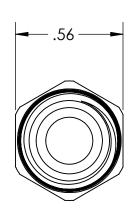

TITLE

SCALE: SHEET DIMENSIONS ARE IN INCHES UNLESS OTHERWISE NOTED 2:1 1 OF 1

**POLYCONN** 

REV: HEX HEAD PLUG BRASS 1/4 M NPT 01 DWG NO. PC121B-4