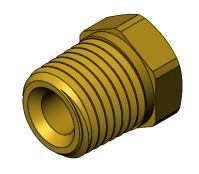

MATERIAL: BRASS

TITLE

SCALE: SHEET DIMENSIONS ARE IN INCHES UNLESS OTHERWISE NOTED 2:1 1 OF 1

**POLYCONN** 

REV: HEX HEAD PLUG BRASS 1/4 M NPT 01 DWG NO. PC121B-4