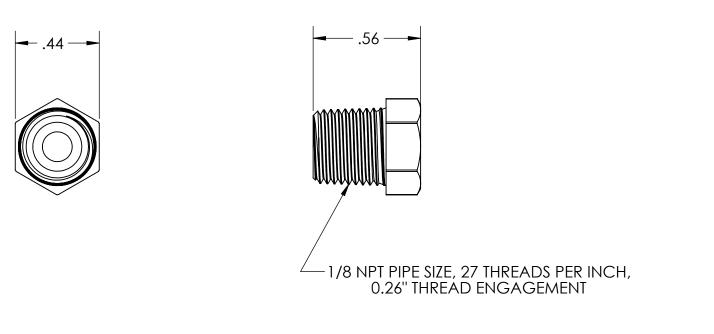

MATERIAL: BRASS

| <b>CONFIDENTIAL</b><br>Information contained in this document or<br>drawing is confidential and proprietary to<br>Polyconn. This document may not be<br>reproduced without written permission from<br>Polyconn. All rights of design, invention<br>and copyright are reserved | TOLERANCES:<br>.xx = ±.01"<br>.xxx = ±.005"<br>.xxx = ±.002"<br>FRAC. = ±1/64"<br>ANGLES = ±1/2°<br>UNLESS<br>OTHERWISE<br>NOTED | DRAWN BY:    | DATE:   | POLYCONN                   |                                                       |               |                 |          |    |
|-------------------------------------------------------------------------------------------------------------------------------------------------------------------------------------------------------------------------------------------------------------------------------|----------------------------------------------------------------------------------------------------------------------------------|--------------|---------|----------------------------|-------------------------------------------------------|---------------|-----------------|----------|----|
|                                                                                                                                                                                                                                                                               |                                                                                                                                  |              | 2/15/21 | SIZE: TITLE                |                                                       |               |                 | REV:     |    |
|                                                                                                                                                                                                                                                                               |                                                                                                                                  | CHECKED BY:  | DATE:   | A                          | HEX HEAD PLUG BRASS 1/8 M NPT                         |               |                 |          | 01 |
|                                                                                                                                                                                                                                                                               |                                                                                                                                  | APPROVED BY: | DATE:   | DO NOT<br>SCALE<br>DRAWING | DIMENSIONS ARE IN<br>INCHES UNLESS<br>OTHERWISE NOTED | SCALE:<br>2:1 | Sheet<br>1 Of 1 | DWG NO.  |    |
|                                                                                                                                                                                                                                                                               |                                                                                                                                  |              |         |                            |                                                       |               |                 | PC121B-2 |    |