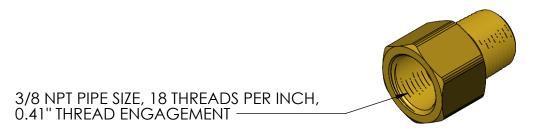

MATERIAL: BRASS

## CONFIDENTIAL

Information contained in this document or drawing is confidential and proprietary to Polyconn. This document may not be reproduced without written permission from Polyconn. All rights of design, invention and copyright are reserved

TOLERANCES: .xx = ±.01" .xxx = ±.005" .xxxx = ±.002" FRAC. = ±1/64" ANGLES = ±1/2° UNLESS

OTHERWISE NOTED

| :<br>:    | DRAWN BY:    | DATE:    |   |  |
|-----------|--------------|----------|---|--|
|           | RSW          | 01/27/21 |   |  |
| 11<br>411 | CHECKED BY:  | DATE:    |   |  |
| 4"<br>2°  |              |          |   |  |
|           |              |          |   |  |
|           | APPROVED BY: | DATE:    |   |  |
|           |              |          |   |  |
|           |              | l        | ı |