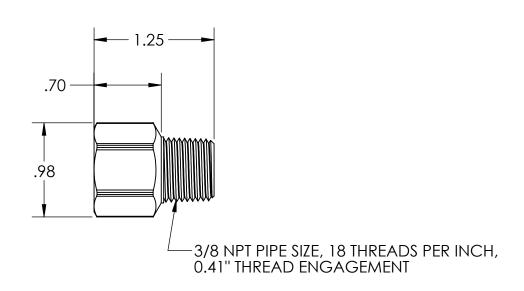

MATERIAL: BRASS

|   |                  | POLYCONN                        |        |        |           |      |
|---|------------------|---------------------------------|--------|--------|-----------|------|
|   | SIZE:            | TITLE                           |        |        |           | REV: |
|   | Α                | ADAPTOR BRASS 3/8 F X 3/8 M NPT |        |        | 01        |      |
| _ | DO NOT           | DIMENSIONS ARE IN               | SCALE: | SHEET  | DWG NO.   |      |
|   | SCALE<br>DRAWING | INCHES UNLESS                   | 1:1    | 1 OF 1 | PC120B-66 |      |
|   |                  |                                 |        |        |           |      |