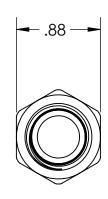

MATERIAL: BRASS

## CONFIDENTIAL

Information contained in this document or drawing is confidential and proprietary to Polyconn. This document may not be reproduced without written permission from Polyconn. All rights of design, invention and copyright are reserved

TOLERANCES: .xx = ±.01" .xxx = ±.005" .xxxx = ±.002" FRAC. = ±1/64" ANGLES = ±1/2° UNLESS

OTHERWISE NOTED

| :<br>:    | DRAWN BY:    | DATE:    |   |  |
|-----------|--------------|----------|---|--|
|           | RSW          | 01/27/21 |   |  |
| 11<br>411 | CHECKED BY:  | DATE:    |   |  |
| 4"<br>2°  |              |          |   |  |
|           |              |          |   |  |
|           | APPROVED BY: | DATE:    |   |  |
|           |              |          |   |  |
|           |              | l        | ı |