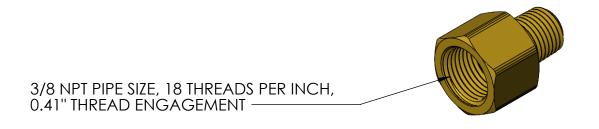

MATERIAL: BRASS

| BY:     | DATE:    | POLYCONN        |                                 |        |        |           |  |      |  |  |  |
|---------|----------|-----------------|---------------------------------|--------|--------|-----------|--|------|--|--|--|
|         | 01/27/21 |                 | I OLI COMM                      |        |        |           |  |      |  |  |  |
|         |          | SIZE:           | TITLE                           |        |        |           |  | REV: |  |  |  |
| D BY:   | DATE:    | ^               | ADAPTOR BRASS 3/8 F X 1/4 M NPT |        |        |           |  |      |  |  |  |
|         |          | A               |                                 |        | Οī     |           |  |      |  |  |  |
| /CD DV: | DATE:    | DO NOT          |                                 | CCALE. | CLIEFT | DWG NO.   |  |      |  |  |  |
| ED BY:  | DATE:    | DO NOT<br>SCALE | DIMENSIONS ARE IN INCHES UNLESS | SÇALE: | SHEET  | 501005 // |  |      |  |  |  |
|         |          | DRAWING         |                                 | 1:1    | 1 OF 1 | PC120B-64 |  |      |  |  |  |
|         |          | l               |                                 |        |        |           |  |      |  |  |  |