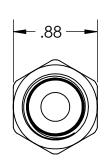

| BY:     | DATE:    | POLYCONN        |                                 |        |        |           |  |      |  |  |  |
|---------|----------|-----------------|---------------------------------|--------|--------|-----------|--|------|--|--|--|
|         | 01/27/21 |                 | I OLI COMM                      |        |        |           |  |      |  |  |  |
|         |          | SIZE:           | TITLE                           |        |        |           |  | REV: |  |  |  |
| D BY:   | DATE:    | ^               | ADAPTOR BRASS 3/8 F X 1/4 M NPT |        |        |           |  |      |  |  |  |
|         |          | A               |                                 |        | Οī     |           |  |      |  |  |  |
| /CD DV: | DATE:    | DO NOT          |                                 | CCALE. | CLIEFT | DWG NO.   |  |      |  |  |  |
| ED BY:  | DATE:    | DO NOT<br>SCALE | DIMENSIONS ARE IN INCHES UNLESS | SÇALE: | SHEET  | 501005 // |  |      |  |  |  |
|         |          | DRAWING         |                                 | 1:1    | 1 OF 1 | PC120B-64 |  |      |  |  |  |
|         |          | l               |                                 |        |        |           |  |      |  |  |  |