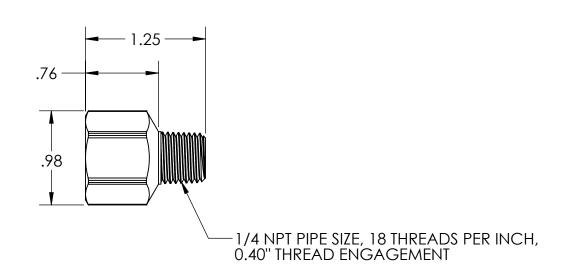

| BY:     | DATE:    | POLYCONN        |                                 |        |        |           |  |      |  |  |  |
|---------|----------|-----------------|---------------------------------|--------|--------|-----------|--|------|--|--|--|
|         | 01/27/21 |                 | I OLI COMM                      |        |        |           |  |      |  |  |  |
|         |          | SIZE:           | TITLE                           |        |        |           |  | REV: |  |  |  |
| D BY:   | DATE:    | ^               | ADAPTOR BRASS 3/8 F X 1/4 M NPT |        |        |           |  |      |  |  |  |
|         |          | A               |                                 |        | Οī     |           |  |      |  |  |  |
| /CD DV: | DATE:    | DO NOT          |                                 | CCALE. | CLIEFT | DWG NO.   |  |      |  |  |  |
| ED BY:  | DATE:    | DO NOT<br>SCALE | DIMENSIONS ARE IN INCHES UNLESS | SÇALE: | SHEET  | 501005 // |  |      |  |  |  |
|         |          | DRAWING         |                                 | 1:1    | 1 OF 1 | PC120B-64 |  |      |  |  |  |
|         |          | l               |                                 |        |        |           |  |      |  |  |  |