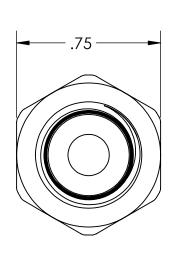

| _ |              |          |                                   |                                  |        |        |           |      |
|---|--------------|----------|-----------------------------------|----------------------------------|--------|--------|-----------|------|
|   | DRAWN BY:    | DATE:    | POLYCONN                          |                                  |        |        |           |      |
|   | RSW          | 01/27/21 | I OLI CONIV                       |                                  |        |        |           |      |
|   |              |          | SIZE:                             | TITLE                            |        |        |           | REV: |
|   | CHECKED BY:  | DATE:    | A ADAPTOR BRASS 1/4 F X 1/8 M NPT |                                  |        |        | 01        |      |
|   |              |          | $\wedge$                          | A ADALTOR BRASS 1/41 X 1/0 MINIT |        |        |           | 01   |
|   |              | 5.75     |                                   |                                  | 00415  | 011557 | DWG NO.   |      |
|   | APPROVED BY: | DATE:    | DO NOT<br>SCALE                   | DIMENSIONS ARE IN INCHES UNLESS  | SCALE: | SHEET  |           |      |
|   |              |          | DRAWING                           | OTHERWISE NOTED                  | 2:1    | 1 OF 1 | PC120B-42 |      |
|   |              |          |                                   |                                  |        |        |           |      |