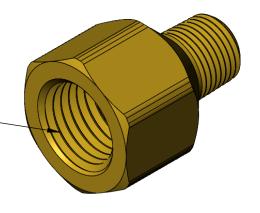

MATERIAL: BRASS

| _ |              |          |                                   |                                  |        |        |           |      |
|---|--------------|----------|-----------------------------------|----------------------------------|--------|--------|-----------|------|
|   | DRAWN BY:    | DATE:    | POLYCONN                          |                                  |        |        |           |      |
|   | RSW          | 01/27/21 | I OLI CONIV                       |                                  |        |        |           |      |
|   |              |          | SIZE:                             | TITLE                            |        |        |           | REV: |
|   | CHECKED BY:  | DATE:    | A ADAPTOR BRASS 1/4 F X 1/8 M NPT |                                  |        |        | 01        |      |
|   |              |          | $\wedge$                          | A ADALTOR BRASS 1/41 X 1/0 MINIT |        |        |           | 01   |
|   |              | 5.75     |                                   |                                  | 00415  | 011557 | DWG NO.   |      |
|   | APPROVED BY: | DATE:    | DO NOT<br>SCALE                   | DIMENSIONS ARE IN INCHES UNLESS  | SCALE: | SHEET  |           |      |
|   |              |          | DRAWING                           | OTHERWISE NOTED                  | 2:1    | 1 OF 1 | PC120B-42 |      |
|   |              |          |                                   |                                  |        |        |           |      |