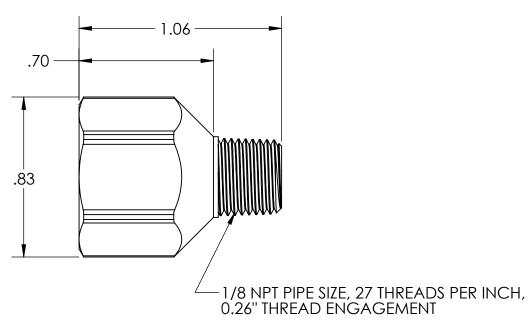

| _ |              |          |                                   |                                  |        |        |           |      |
|---|--------------|----------|-----------------------------------|----------------------------------|--------|--------|-----------|------|
|   | DRAWN BY:    | DATE:    | POLYCONN                          |                                  |        |        |           |      |
|   | RSW          | 01/27/21 | I OLI CONIV                       |                                  |        |        |           |      |
|   |              |          | SIZE:                             | TITLE                            |        |        |           | REV: |
|   | CHECKED BY:  | DATE:    | A ADAPTOR BRASS 1/4 F X 1/8 M NPT |                                  |        |        | 01        |      |
|   |              |          | $\wedge$                          | A ADALTOR BRASS 1/41 X 1/0 MINIT |        |        |           | 01   |
|   |              | 5.75     |                                   |                                  | 00415  | 011557 | DWG NO.   |      |
|   | APPROVED BY: | DATE:    | DO NOT<br>SCALE                   | DIMENSIONS ARE IN INCHES UNLESS  | SCALE: | SHEET  |           |      |
|   |              |          | DRAWING                           | OTHERWISE NOTED                  | 2:1    | 1 OF 1 | PC120B-42 |      |
|   |              |          |                                   |                                  |        |        |           |      |