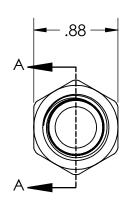

| DATE:    | POLYCONN                   |                                      |       |         |           |  |  |
|----------|----------------------------|--------------------------------------|-------|---------|-----------|--|--|
| 01/26/21 | 1 32133111                 |                                      |       |         |           |  |  |
|          | SIZE:                      | TITLE                                |       |         |           |  |  |
| DATE:    | Δ                          | A COUPLING RDR BRASS 3/8 X 1/4 F NPT |       |         |           |  |  |
|          | / \                        |                                      |       |         |           |  |  |
| DATE:    | DO NOT<br>SCALE<br>DRAWING | INCHES UNLESS 1.1                    | SHEET | DWG NO. |           |  |  |
| D/ (IL.  |                            |                                      |       | 1 OF 1  | PC119B-64 |  |  |
|          |                            |                                      | 1.1   |         | FC119D-04 |  |  |
|          |                            |                                      |       |         |           |  |  |