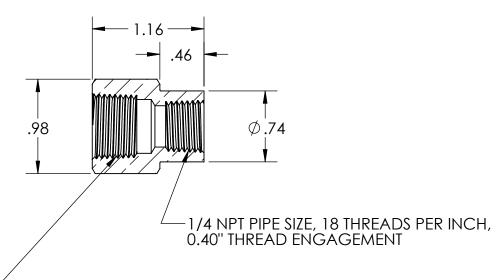

REV:

01

-3/8 NPT PIPE SIZE, 18 THREADS PER INCH, 0.41" THREAD ENGAGEMENT

MATERIAL: BRASS

| DATE:    | POLYCONN                   |                                      |       |         |           |  |  |
|----------|----------------------------|--------------------------------------|-------|---------|-----------|--|--|
| 01/26/21 | 1 32133111                 |                                      |       |         |           |  |  |
|          | SIZE:                      | TITLE                                |       |         |           |  |  |
| DATE:    | Δ                          | A COUPLING RDR BRASS 3/8 X 1/4 F NPT |       |         |           |  |  |
|          | / \                        |                                      |       |         |           |  |  |
| DATE:    | DO NOT<br>SCALE<br>DRAWING | INCHES UNLESS 1.1                    | SHEET | DWG NO. |           |  |  |
| D/ (IL.  |                            |                                      |       | 1 OF 1  | PC119B-64 |  |  |
|          |                            |                                      | 1.1   |         | FC119D-04 |  |  |
|          |                            |                                      |       |         |           |  |  |