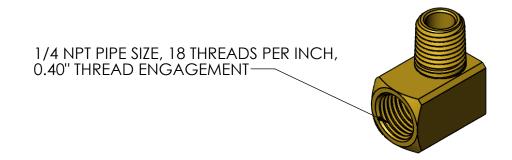

1/4 NPT PIPE SIZE, 18 THREADS PER INCH, 0.40" THREAD ENGAGEMENT—

REV:

01

MATERIAL: BRASS

| CONFIDENTIAL | C | $\bigcirc$ | Ν | FΙ | D | FI | N. | TI. | Αl |  |
|--------------|---|------------|---|----|---|----|----|-----|----|--|
|--------------|---|------------|---|----|---|----|----|-----|----|--|

|                            | POLYCONN  SIZE: TITLE  A ELBOW STREET 90° BRASS 1/4 NPT |               |                 |                     |  |  |  |
|----------------------------|---------------------------------------------------------|---------------|-----------------|---------------------|--|--|--|
| SIZE:                      |                                                         |               |                 |                     |  |  |  |
| DO NOT<br>SCALE<br>DRAWING | DIMENSIONS ARE IN<br>INCHES UNLESS<br>OTHERWISE NOTED   | SCALE:<br>1:1 | SHEET<br>1 OF 1 | DWG NO.<br>PC116B-4 |  |  |  |