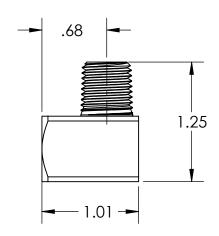

1/4 NPT PIPE SIZE, 18 THREADS PER INCH, 0.40" THREAD ENGAGEMENT—

REV:

01

MATERIAL: BRASS

| CONFIDENTIAL | C | $\bigcirc$ | Ν | FΙ | D | FI | N. | TI. | Αl |  |
|--------------|---|------------|---|----|---|----|----|-----|----|--|
|--------------|---|------------|---|----|---|----|----|-----|----|--|

TOLERANCES: .xx = ±.01" .xxx = ±.005" .xxxx = ±.002" FRAC. = ±1/64" ANGLES = ±1/2°

UNLESS
OTHERWISE
NOTED

|   | DRAWN BY:    | DATE:    |   |
|---|--------------|----------|---|
|   | RSW          | 01/04/21 |   |
|   | CHECKED BY:  | DATE:    |   |
| 0 |              |          |   |
|   |              |          |   |
|   | APPROVED BY: | DATE:    |   |
|   |              |          | 1 |
|   |              |          |   |

|                            | POLYCONN  SIZE: TITLE  A ELBOW STREET 90° BRASS 1/4 NPT |               |                 |                     |  |  |  |
|----------------------------|---------------------------------------------------------|---------------|-----------------|---------------------|--|--|--|
| SIZE:                      |                                                         |               |                 |                     |  |  |  |
| DO NOT<br>SCALE<br>DRAWING | DIMENSIONS ARE IN<br>INCHES UNLESS<br>OTHERWISE NOTED   | SCALE:<br>1:1 | SHEET<br>1 OF 1 | DWG NO.<br>PC116B-4 |  |  |  |