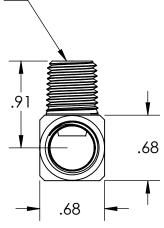

1/4 NPT PIPE SIZE, 18 THREADS PER INCH, 0.40" THREAD ENGAGEMENT—

REV:

01

MATERIAL: BRASS

| CONFIDENTIAL | C | $\bigcirc$ | Ν | FΙ | D | FI | N. | TI. | Αl |  |
|--------------|---|------------|---|----|---|----|----|-----|----|--|
|--------------|---|------------|---|----|---|----|----|-----|----|--|

TOLERANCES: .xx = ±.01" .xxx = ±.005" .xxxx = ±.002" FRAC. = ±1/64" ANGLES = ±1/2°

UNLESS
OTHERWISE
NOTED

|   | DRAWN BY:    | DATE:    |   |
|---|--------------|----------|---|
|   | RSW          | 01/04/21 |   |
|   | CHECKED BY:  | DATE:    |   |
| 0 |              |          |   |
|   |              |          |   |
|   | APPROVED BY: | DATE:    |   |
|   |              |          | 1 |
|   |              |          |   |

|                            | POLYCONN  SIZE: TITLE  A ELBOW STREET 90° BRASS 1/4 NPT |               |                 |                     |  |  |  |
|----------------------------|---------------------------------------------------------|---------------|-----------------|---------------------|--|--|--|
| SIZE:                      |                                                         |               |                 |                     |  |  |  |
| DO NOT<br>SCALE<br>DRAWING | DIMENSIONS ARE IN<br>INCHES UNLESS<br>OTHERWISE NOTED   | SCALE:<br>1:1 | SHEET<br>1 OF 1 | DWG NO.<br>PC116B-4 |  |  |  |