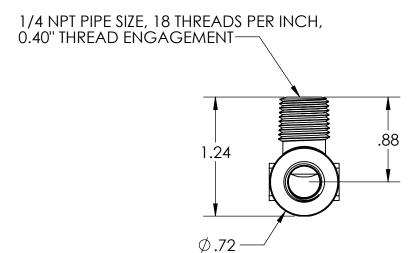

| =:            | POLYCONN                                   |                                          |          |        |           |      |
|---------------|--------------------------------------------|------------------------------------------|----------|--------|-----------|------|
| 4/21          | 1 321 331 11                               |                                          |          |        |           |      |
| ·, <u>-</u> · | SIZE:                                      | TITLE                                    |          |        |           | REV: |
| Ξ:            | ٨                                          | A ELBOW RDR STREET BRASS 1/4 M x 1/8 NPT |          |        |           |      |
|               | A LEBOTT ROR STREET BROWN 174 WITE 176 THE |                                          |          |        |           |      |
| <u>.</u>      | DO NOT                                     |                                          | CC A1 F. | CLIEFT | DWG NO.   |      |
|               | SCALE                                      | DIMENSIONS ARE IN INCHES UNLESS          | SCALE:   | SHEET  | DO115D 40 |      |
|               | DRAWING                                    | OTHERWISE NOTED                          | 1.1      | 1 OF 1 | PC115B-42 |      |
|               |                                            |                                          |          |        |           |      |