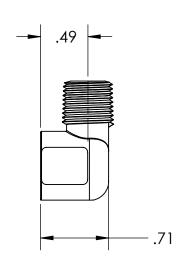

## 1/8 NPT PIPE SIZE, 27 THREADS PER INCH, 0.26" THREAD ENGAGEMENT

MATERIAL: BRASS

| =:            | POLYCONN                                   |                                          |          |        |           |      |
|---------------|--------------------------------------------|------------------------------------------|----------|--------|-----------|------|
| 4/21          | 1 321 331 11                               |                                          |          |        |           |      |
| ·, <u>-</u> · | SIZE:                                      | TITLE                                    |          |        |           | REV: |
| Ξ:            | ٨                                          | A ELBOW RDR STREET BRASS 1/4 M x 1/8 NPT |          |        |           |      |
|               | A LEBOTT ROR STREET BROWN 174 WITE 176 THE |                                          |          |        |           |      |
| <u>.</u>      | DO NOT                                     |                                          | CC A1 F. | CLIEFT | DWG NO.   |      |
|               | SCALE                                      | DIMENSIONS ARE IN INCHES UNLESS          | SCALE:   | SHEET  | DO115D 40 |      |
|               | DRAWING                                    | OTHERWISE NOTED                          | 1.1      | 1 OF 1 | PC115B-42 |      |
|               |                                            |                                          |          |        |           |      |