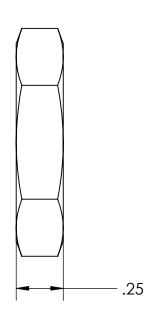

|     | POLYCONN                   |                                                       |               |                 |                     |      |  |  |
|-----|----------------------------|-------------------------------------------------------|---------------|-----------------|---------------------|------|--|--|
| /20 |                            |                                                       |               |                 |                     |      |  |  |
|     | SIZE:                      | TITLE                                                 |               |                 |                     | REV: |  |  |
|     | Α                          | LOCKING NUT BRASS 1/2 F NPT                           |               |                 |                     |      |  |  |
|     | DO NOT<br>SCALE<br>DRAWING | DIMENSIONS ARE IN<br>INCHES UNLESS<br>OTHERWISE NOTED | SCALE:<br>2:1 | SHEET<br>1 OF 1 | DWG NO.<br>PC111B-8 |      |  |  |