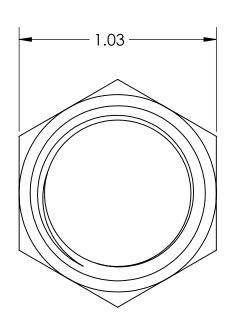

|     | POLYCONN                   |                                                       |               |                 |                     |      |  |  |
|-----|----------------------------|-------------------------------------------------------|---------------|-----------------|---------------------|------|--|--|
| /20 |                            |                                                       |               |                 |                     |      |  |  |
|     | SIZE:                      | TITLE                                                 |               |                 |                     | REV: |  |  |
|     | Α                          | LOCKING NUT BRASS 1/2 F NPT                           |               |                 |                     |      |  |  |
|     | DO NOT<br>SCALE<br>DRAWING | DIMENSIONS ARE IN<br>INCHES UNLESS<br>OTHERWISE NOTED | SCALE:<br>2:1 | SHEET<br>1 OF 1 | DWG NO.<br>PC111B-8 |      |  |  |