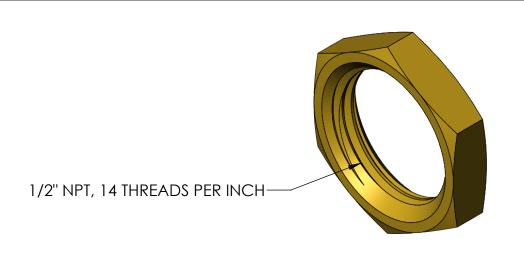

MATERIAL: BRASS

## CONFIDENTIAL

Information contained in this document or drawing is confidential and proprietary to Polyconn. This document may not be reproduced without written permission from Polyconn. All rights of design, invention and copyright are reserved

TOLERAI .xx =.xxx =.xxxx = ± ANGLES : UNLE

| TOLERANCES:                              | DRAWN BY:    | DATE:    |  |
|------------------------------------------|--------------|----------|--|
| $.xx = \pm .01$ "<br>$.xxx = \pm .005$ " | RSW          | 11/23/20 |  |
| $.xxxx = \pm .002''$                     | CHECKED BY:  | DATE:    |  |
| FRAC. = ±1/64"<br>ANGLES = ±1/2°         |              |          |  |
| UNLESS                                   | APPROVED BY: | DATE:    |  |
| OTHERWISE<br>NOTED