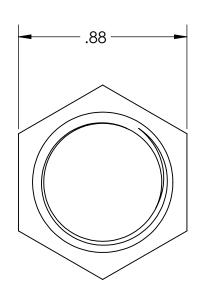

MATERIAL: BRASS

| 20 | POLYCONN                   |                                                       |               |                 |                  |            |  |
|----|----------------------------|-------------------------------------------------------|---------------|-----------------|------------------|------------|--|
|    | SIZE:                      | TITLE  A LOCKING NUT BRASS 3/8 F NPT                  |               |                 |                  | REV:<br>01 |  |
|    | DO NOT<br>SCALE<br>DRAWING | DIMENSIONS ARE IN<br>INCHES UNLESS<br>OTHERWISE NOTED | SCALE:<br>2:1 | SHEET<br>1 OF 1 | DWG NO. PC111B-6 |            |  |