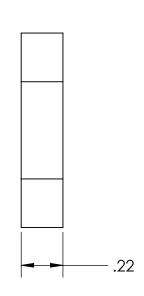

MATERIAL: BRASS

| 20 | POLYCONN                   |                                                       |               |                 |                  |            |  |
|----|----------------------------|-------------------------------------------------------|---------------|-----------------|------------------|------------|--|
|    | SIZE:                      | TITLE  A LOCKING NUT BRASS 3/8 F NPT                  |               |                 |                  | REV:<br>01 |  |
|    | DO NOT<br>SCALE<br>DRAWING | DIMENSIONS ARE IN<br>INCHES UNLESS<br>OTHERWISE NOTED | SCALE:<br>2:1 | SHEET<br>1 OF 1 | DWG NO. PC111B-6 |            |  |