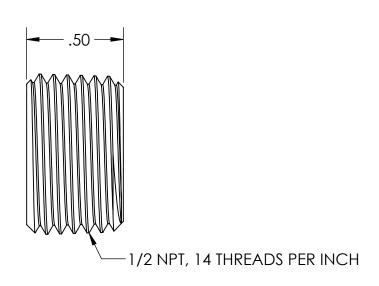

|    | DATE:    |                  |                                      | POI         | LYCONN     |                          |      |  |  |
|----|----------|------------------|--------------------------------------|-------------|------------|--------------------------|------|--|--|
|    | 11/23/20 |                  | I OLI COMIN                          |             |            |                          |      |  |  |
|    | DATE:    | SIZE:            | TITLE                                | - 511611111 | 0 00 400   | 1 /0 A A V 1 / 4 E A IDT | REV: |  |  |
|    |          | Α                | FACE BUSHING BRASS 1/2 M X 1/4 F NPT |             |            |                          |      |  |  |
| Y: | DATE:    | DO NOT           | DIMENSIONS ARE IN                    | SCALE:      | SHEET      | DWG NO.                  |      |  |  |
|    |          | SCALE<br>DRAWING |                                      | 1 OF 1      | PC110FB-84 |                          |      |  |  |