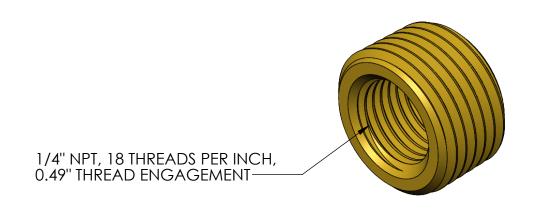

|    | DATE:    |                  |                                      | POI         | LYCONN     |                          |      |  |  |
|----|----------|------------------|--------------------------------------|-------------|------------|--------------------------|------|--|--|
|    | 11/23/20 |                  | I OLI COMIN                          |             |            |                          |      |  |  |
|    | DATE:    | SIZE:            | TITLE                                | - 511611111 | 0 00 400   | 1 /0 A A V 1 / 4 E A IDT | REV: |  |  |
|    |          | Α                | FACE BUSHING BRASS 1/2 M X 1/4 F NPT |             |            |                          |      |  |  |
| Y: | DATE:    | DO NOT           | DIMENSIONS ARE IN                    | SCALE:      | SHEET      | DWG NO.                  |      |  |  |
|    |          | SCALE<br>DRAWING |                                      | 1 OF 1      | PC110FB-84 |                          |      |  |  |