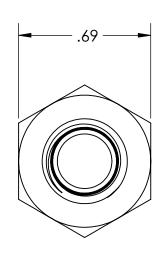

**POLYCONN** TITLE IZE: HEX BUSHING BRASS 3/8 M X 1/8 F NPT SCALE: DIMENSIONS ARE IN INCHES UNLESS OTHERWISE NOTED 2:1

SHEET 1 OF 1

DWG NO.

REV:

01

PC110B-62