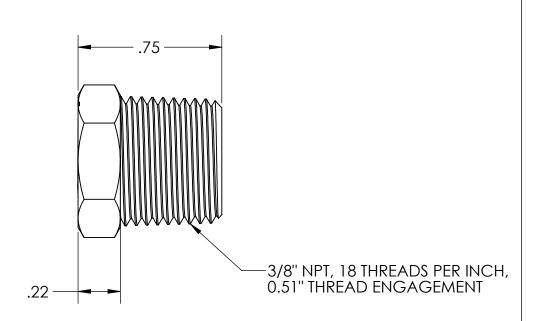

**POLYCONN** TITLE IZE: HEX BUSHING BRASS 3/8 M X 1/8 F NPT SCALE: DIMENSIONS ARE IN INCHES UNLESS OTHERWISE NOTED 2:1

SHEET 1 OF 1

DWG NO.

REV:

01

PC110B-62