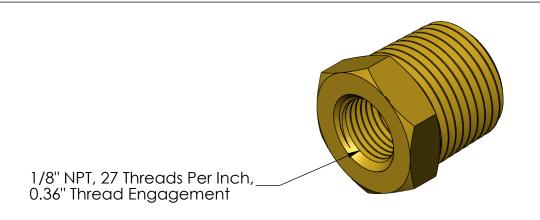

**POLYCONN** TITLE IZE: HEX BUSHING BRASS 3/8 M X 1/8 F NPT SCALE: DIMENSIONS ARE IN INCHES UNLESS OTHERWISE NOTED 2:1

SHEET 1 OF 1

DWG NO.

REV:

01

PC110B-62