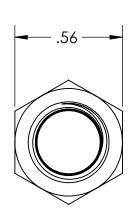

TITLE SIZE: DO NOT SCALE DRAWING DIMENSIONS ARE IN INCHES UNLESS OTHERWISE NOTED

SCALE: SHEET 1 OF 1

2:1

**POLYCONN** 

HEX BUSHING BRASS 1/4 M X 1/8 F NPT DWG NO.

REV:

01

PC110B-42