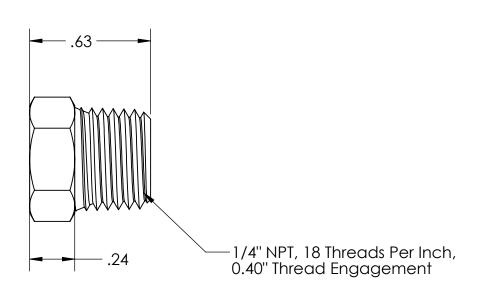

TITLE SIZE: DO NOT SCALE DRAWING DIMENSIONS ARE IN INCHES UNLESS OTHERWISE NOTED

SCALE: SHEET 1 OF 1

2:1

**POLYCONN** 

HEX BUSHING BRASS 1/4 M X 1/8 F NPT DWG NO.

REV:

01

PC110B-42