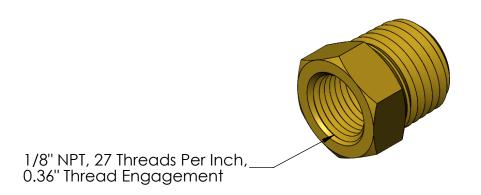

MATERIAL: BRASS

TITLE SIZE: DO NOT SCALE DRAWING DIMENSIONS ARE IN INCHES UNLESS OTHERWISE NOTED

SCALE: SHEET 1 OF 1

2:1

**POLYCONN** 

HEX BUSHING BRASS 1/4 M X 1/8 F NPT DWG NO.

REV:

01

PC110B-42