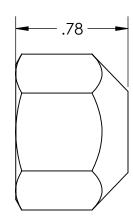

\_1/2 NPT PIPE SIZE, 14 THREADS PER INCH, 0.51" THREAD ENGAGEMENT

MATERIAL: BRASS

DATE:

| <u> </u> | POLYCONN         |                                  |        |        |          |      |  |
|----------|------------------|----------------------------------|--------|--------|----------|------|--|
| )        | SIZE:            | TITLE                            |        |        |          | REV: |  |
|          | Α                | CAP BRASS 1/2 F NPT              |        |        |          |      |  |
|          | DO NOT           | DIMENSIONS ARE IN                | SCALE: | SHEET  | DWG NO.  |      |  |
|          | SCALE<br>DRAWING | INCHES UNLESS<br>OTHERWISE NOTED | 3:2    | 1 OF 1 | PC108B-8 |      |  |
|          |                  |                                  |        |        |          |      |  |