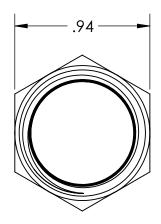

\_1/2 NPT PIPE SIZE, 14 THREADS PER INCH, 0.51" THREAD ENGAGEMENT

MATERIAL: BRASS