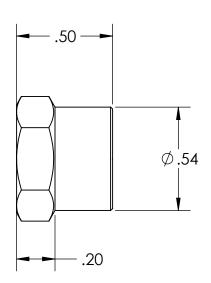

\_ 1/8 NPT PIPE SIZE, 27 THREADS PER INCH, 0.30" THREAD ENGAGEMENT

MATERIAL: BRASS

DATE:

| ′20 | POLYCONN         |                     |        |        |          |  |  |  |
|-----|------------------|---------------------|--------|--------|----------|--|--|--|
|     | SIZE: TITLE      |                     |        |        |          |  |  |  |
|     | Α                | CAP BRASS 1/8 F NPT |        |        |          |  |  |  |
|     | DO NOT           | DIMENSIONS ARE IN   | SCALE: | SHEET  | DWG NO.  |  |  |  |
|     | SCALE<br>DRAWING | INCHES UNLESS       | 2:1    | 1 OF 1 | PC108B-2 |  |  |  |