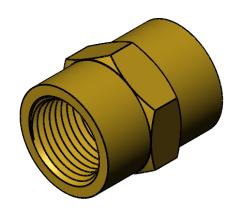

- 1.12 -∅.86 **SECTION A-A** 

3/8 NPT PIPE SIZE, 18 THREADS PER INCH, 0.51" THREAD ENGAGEMENT

MATERIAL: BRASS

|   | DRAWN BY:    | DATE:    | POLYCONN                        |                   |        |        |          |      |
|---|--------------|----------|---------------------------------|-------------------|--------|--------|----------|------|
|   | RSW          | 09/02/20 |                                 |                   |        |        |          |      |
|   | CHECKED BY:  | DATE:    | SIZE:                           | TITLE             |        |        |          | REV: |
| , | CHECKED DT.  | D/ (IL.  | A FEMALE COUPLING BRASS 3/8 NPT |                   |        |        | 01       |      |
|   |              |          |                                 |                   |        |        |          |      |
| ı | APPROVED BY: | DATE:    | DO NOT                          | DIMENSIONS ARE IN | SCALE: | SHEET  | DWG NO.  |      |
| F |              |          | SCALE<br>DRAWING                | INCHES UNLESS     | 3:2    | 1 OF 1 | PC103B-6 |      |
|   |              |          |                                 |                   |        |        |          |      |