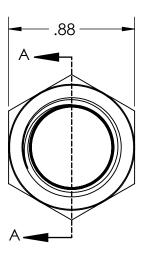

- 1.12 -∅.86 **SECTION A-A** 

3/8 NPT PIPE SIZE, 18 THREADS PER INCH, 0.51" THREAD ENGAGEMENT

MATERIAL: BRASS

|   | DRAWN BY:    | DATE:    | POLYCONN                        |                   |        |        |          |      |
|---|--------------|----------|---------------------------------|-------------------|--------|--------|----------|------|
|   | RSW          | 09/02/20 |                                 |                   |        |        |          |      |
|   | CHECKED BY:  | DATE:    | SIZE:                           | TITLE             |        |        |          | REV: |
| , | CHECKED DT.  | D/ (IL.  | A FEMALE COUPLING BRASS 3/8 NPT |                   |        |        | 01       |      |
|   |              |          |                                 |                   |        |        |          |      |
| ı | APPROVED BY: | DATE:    | DO NOT                          | DIMENSIONS ARE IN | SCALE: | SHEET  | DWG NO.  |      |
| F |              |          | SCALE<br>DRAWING                | INCHES UNLESS     | 3:2    | 1 OF 1 | PC103B-6 |      |
|   |              |          |                                 |                   |        |        |          |      |