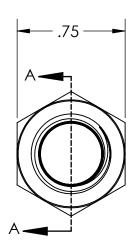

1.12 Ø.74

SECTION A-A

1/4 NPT PIPE SIZE, 18 THREADS PER INCH, 0.50" THREAD ENGAGEMENT

MATERIAL: BRASS