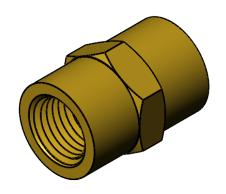

1.12 Ø.74

SECTION A-A

1/4 NPT PIPE SIZE, 18 THREADS PER INCH, 0.50" THREAD ENGAGEMENT

MATERIAL: BRASS