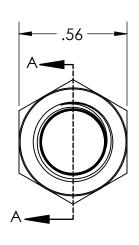

| 3Y:    | DATE:    | POLYCONN         |                                 |        |        |          |      |  |  |  |
|--------|----------|------------------|---------------------------------|--------|--------|----------|------|--|--|--|
|        | 09/02/20 |                  |                                 |        |        |          |      |  |  |  |
| D BY:  | DATE:    | SIZE:            | TITLE                           |        |        |          | REV: |  |  |  |
| 5 51.  | D/ (IL.  | Α                | A FEMALE COUPLING BRASS 1/8 NPT |        |        |          |      |  |  |  |
|        |          |                  |                                 |        |        | DWCNO    |      |  |  |  |
| ED BY: | DATE:    | DO NOT           | DIMENSIONS ARE IN               | SCALE: | SHEET  | DWG NO.  |      |  |  |  |
|        |          | SCALE<br>DRAWING | OTHERWISE NOTED                 | 2:1    | 1 OF 1 | PC103B-2 |      |  |  |  |
|        |          |                  |                                 |        |        |          |      |  |  |  |