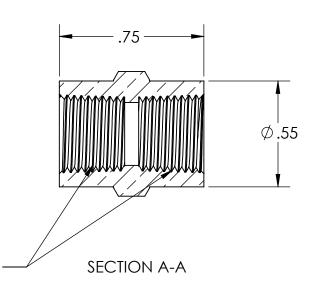

1/8 NPT PIPE SIZE, 27 THREADS PER INCH, 0.34" THREAD ENGAGEMENT

MATERIAL: BRASS

| 3Y:    | DATE:    | POLYCONN         |                                 |        |        |          |      |  |  |  |
|--------|----------|------------------|---------------------------------|--------|--------|----------|------|--|--|--|
|        | 09/02/20 |                  |                                 |        |        |          |      |  |  |  |
| D BY:  | DATE:    | SIZE:            | TITLE                           |        |        |          | REV: |  |  |  |
| 5 51.  | D/ (IL.  | Α                | A FEMALE COUPLING BRASS 1/8 NPT |        |        |          |      |  |  |  |
|        |          |                  |                                 |        |        | DWCNO    |      |  |  |  |
| ED BY: | DATE:    | DO NOT           | DIMENSIONS ARE IN               | SCALE: | SHEET  | DWG NO.  |      |  |  |  |
|        |          | SCALE<br>DRAWING | OTHERWISE NOTED                 | 2:1    | 1 OF 1 | PC103B-2 |      |  |  |  |
|        |          |                  |                                 |        |        |          |      |  |  |  |