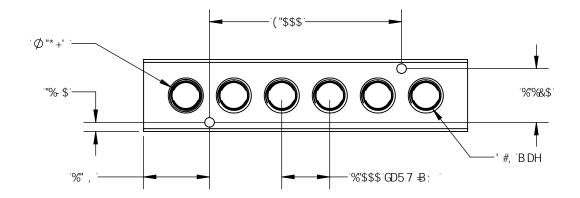

A 5H9F-5@6@57?5BC8+N985@A BIA B∃?9@D@5H985@ABIA

C DH€ B5@A 5H9F 5 @C 5J5 45 6@9

I DC B F 9E I 9GH BMCB

DC @MDFC DM@9B9

"GH5 ₽ @9GG GH99@

7 C B: \$9BH5@

| HC @9F 5 B 7 9G                         | 8 |
|-----------------------------------------|---|
| "I I '1 '±"\$%"<br>"I I I '1 '±"\$\$) " |   |
| "        1 ' ± "\$\$&"                  | 7 |
| :F57":1:±%#*("<br>5B; @9G:1:±%#&°       |   |
| 1 B @9GG                                |   |