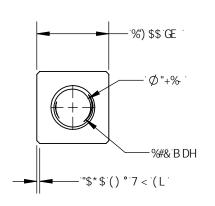

A 5H9F-5@6@57?5BC8+N985@A BIA B∃?9@D@5H985@ABIA

C DH€ B5@A 5H9F 5 @C 5J5 45 6@9

I DC B F 9E I 9GH BMCB

DC @MDFC DM@9B9

"GH5 ₽ @9GG GH99@

7 C B: \$9BH5@

| HC @9F 5 B 7 9G                         | 8 |
|-----------------------------------------|---|
| "I I '1 '±"\$%"<br>"I I I '1 '±"\$\$) " |   |
| "        1 ' ± "\$\$&"                  | 7 |
| :F57":1:±%#*("<br>5B; @9G:1:±%#&°       |   |
| 1 B @9GG                                |   |