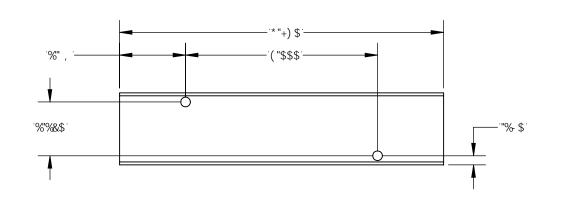

A 5H9F-5@6@57?5BC8+N985@A BIA B∃?9@D@5H985@ABIA

C DH€ B5@A 5H9F 5 @C 5J5 45 6@9

I DC B F 9E I 9GH BMCB

DC @MDFC DM@9B9

"GH5 ₽ @9GG GH99@

7 C B: \$9BH5@

| HC @9F 5 B 7 9G                         | 8 |
|-----------------------------------------|---|
| "I I '1 '±"\$%"<br>"I I I '1 '±"\$\$) " |   |
| "        1 ' ± "\$\$&"                  | 7 |
| :F57":1:±%#*("<br>5B; @9G:1:±%#&°       |   |
| 1 B @9GG                                |   |