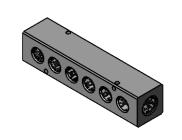

A 5H9F-5@6@57?5BC8+N985@A BIA B∃?9@D@5H985@ABIA

C DH€ B5@A 5H9F 5 @C 5J5 45 6@9

I DC B F 9E I 9GH BMCB

DC @MDFC DM@9B9

"GH5 ₽ @9GG GH99@

7 C B: \$9BH5@

| HC @9F 5 B 7 9G                         | 8 |
|-----------------------------------------|---|
| "I I '1 '±"\$%"<br>"I I I '1 '±"\$\$) " |   |
| "        1 ' ± "\$\$&"                  | 7 |
| :F57":1:±%#*("<br>5B; @9G:1:±%#&°       |   |
| 1 B @9GG                                |   |

CH<9FK €9

BCH98

|   | 8F5K B 6M | 85H9.