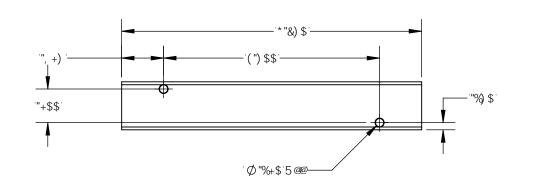

\$%

## 7 C B: \$9BH5@

De more than the state of the

| HC @9F 5 B 7 9G<br>"I I 11 '±"\$%"<br>"I I I 11 '±"\$\$)" | 8F5K B 6M.                 |
|-----------------------------------------------------------|----------------------------|
|                                                           | ЊD                         |
| "IIII 1 ± "\$\$&"                                         | 7 < 97 ? 98 <sup>6</sup> N |
| :F57":1:±%#*(″<br>5B; @9G:1:±%#&°                         |                            |
| IB@9GG                                                    | 5 DDF C J 98 %             |

| HC @9F5B79G                                       | 8F5K B 6M        | 85H9.       |   |
|---------------------------------------------------|------------------|-------------|---|
| "I I '1 '±"\$%"                                   | HБD              | \$- #%* #&& |   |
| "      1 1 1 ± "\$\$) "<br>"        1 1 ± "\$\$&" | 7 < 97 ? 98 6M   | 85H9.       |   |
| F57 "1 ± %#*("                                    | 7 < 97 : 90 OIV. | 85H9.       |   |
| B; @9G:1"±%#&°                                    |                  |             |   |
|                                                   |                  |             |   |
| I B @9GG                                          | 5 DDFC J 98 6M   | 85H9.       |   |
| CH<9FK €9°<br>BCH98                               |                  |             | 8 |