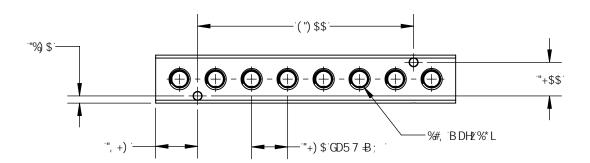

\$%

## 7 C B: \$9BH5@

De more than the state of the

| HC @9F 5 B 7 9G<br>"I I 11 '±"\$%"<br>"I I I 11 '±"\$\$)" | 8F5K B 6M.                 |
|-----------------------------------------------------------|----------------------------|
|                                                           | ЊD                         |
| "IIII 1 ± "\$\$&"                                         | 7 < 97 ? 98 <sup>6</sup> N |
| :F57":1:±%#*(″<br>5B; @9G:1:±%#&°                         |                            |
| IB@9GG                                                    | 5 DDF C J 98 %             |

| HC @9F5B79G                                       | 8F5K B 6M        | 85H9.       |   |
|---------------------------------------------------|------------------|-------------|---|
| "I I '1 '±"\$%"                                   | HБD              | \$- #%* #&& |   |
| "      1 1 1 ± "\$\$) "<br>"        1 1 ± "\$\$&" | 7 < 97 ? 98 6M   | 85H9.       |   |
| F57 "1 ± %#*("                                    | 7 < 97 : 90 OIV. | 85H9.       |   |
| B; @9G:1"±%#&°                                    |                  |             |   |
|                                                   |                  |             |   |
| I B @9GG                                          | 5 DDFC J 98 6M   | 85H9.       |   |
| CH<9FK €9°<br>BCH98                               |                  |             | 8 |