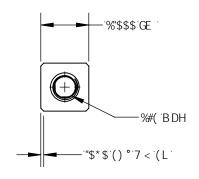

\$%

## 7 C B: \$9BH5@

De more than the state of the

| HC @9F 5 B 7 9G<br>"I I 11 '±"\$%"<br>"I I I 11 '±"\$\$)" | 8F5K B 6M.                 |
|-----------------------------------------------------------|----------------------------|
|                                                           | ЊD                         |
| "IIII 1 ± "\$\$&"                                         | 7 < 97 ? 98 <sup>6</sup> N |
| :F57":1:±%#*(″<br>5B; @9G:1:±%#&°                         |                            |
| IB@9GG                                                    | 5 DDF C J 98 %             |

| HC @9F5B79G                                       | 8F5K B 6M        | 85H9.       |   |
|---------------------------------------------------|------------------|-------------|---|
| "I I '1 '±"\$%"                                   | HБD              | \$- #%* #&& |   |
| "      1 1 1 ± "\$\$) "<br>"        1 1 ± "\$\$&" | 7 < 97 ? 98 6M   | 85H9.       |   |
| F57 "1 ± %#*("                                    | 7 < 97 : 90 OIV. | 85H9.       |   |
| B; @9G:1"±%#&°                                    |                  |             |   |
|                                                   |                  |             |   |
| I B @9GG                                          | 5 DDFC J 98 6M   | 85H9.       |   |
| CH<9FK €9°<br>BCH98                               |                  |             | 8 |