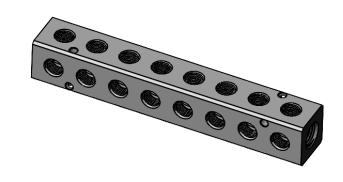

HH@9

G7 5 @9. 8 ≱ 9BG€ BG5F9 ⊞ - ∄7 < 9G1 B@9GG CH≼9FK ⊕9BCH98 ...%&

G< 99H %'C: '%

DC @M7 CBB

%#( \*\*\*B DH =B @9Hz\*\*\* \*\*\* \*\*\* \*\*\* B DH C I H@9H

8K; BC"

D7 A %\$!%&) F!\$, 6